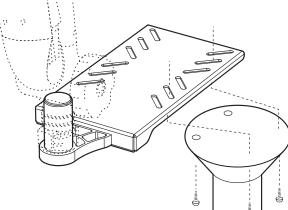

#### ALIGN SEAT MOUNT WITH PEDESTAL

The series of slotted holes are designed to retrofit existing seat pedestals, while providing fore and aft adjustment. Position the mount over the seat pedestal with all screw holes in view. Select slot positions by test-fitting the swivel seat to ensure that the vertical post clears the seat back.

#### REINSTALL SWIVEL SEAT

With the mounting plate now sandwiched between the pedestal and the seat in the desired position, replace the 4 screws and tighten securely. You can now place the ShadeFin Mini assembly onto the vertical post of the bracket, and lock in place. Refer to the ShadeFin Mini manual on tacomarine.com for detailed instructions.